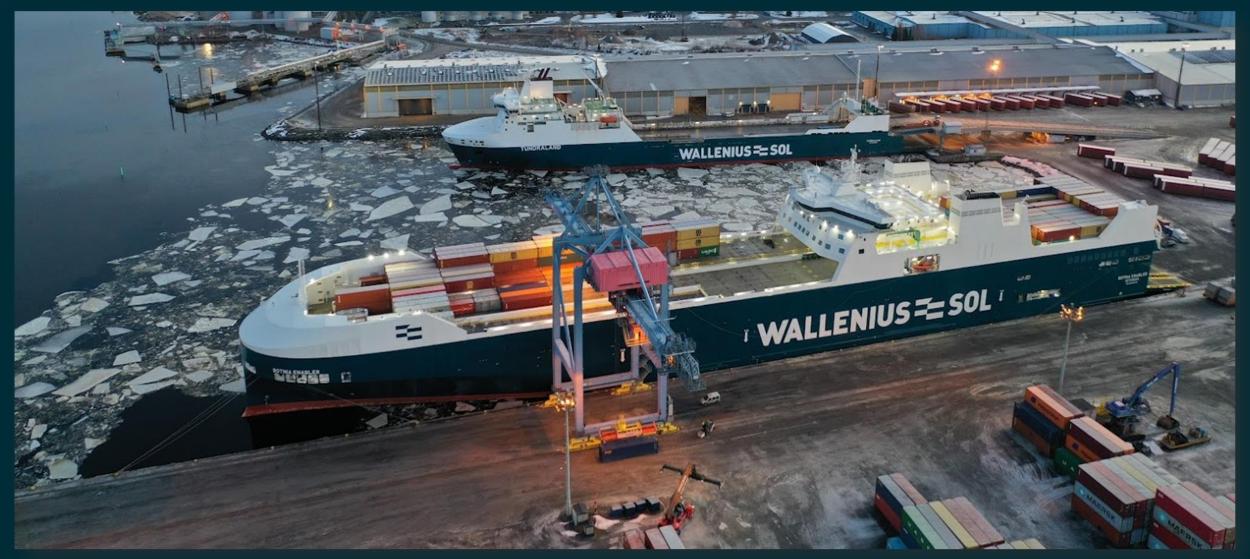

## OUR VESSELS

Tavastland Thuleland Tundraland

Baltic Enabler Botnia Enabler

Built 2005 Ice Class 1A Super 2 800 Iane meters 350 TEU Built 2022 Ice Class 1A Super 6 400 lane meters 960 TEU

## ENABLER AND T-VESSEL

## CONRO CONCEPT