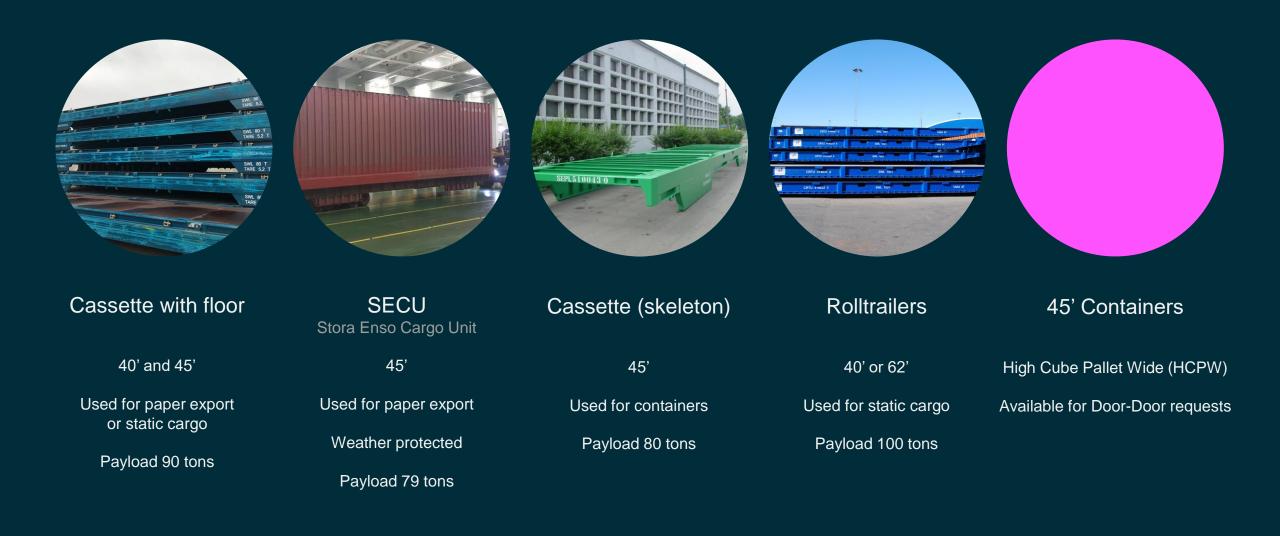

## OUR VESSELS

Tavastland Thuleland Tundraland

Baltic Enabler Botnia Enabler

Built 2005 Ice Class 1A Super 2 800 Iane meters 350 TEU Built 2022 Ice Class 1A Super 6 400 lane meters 960 TEU

## ENABLER AND T-VESSEL



## CONRO CONCEPT







#### RoRo

Weather protected below deck

Easy handling of oversized cargo

Heavy payloads

#### LoLo

Easy stowage of standardized units

Easy access for both mobile cranes and container cranes

High utilization of cargo space (stacking up to 4 layers)

#### **Project Cargoes**

Flexibility of the vessels allow the shipments of non standard units

Static cargo are loaded either directly on deck by crane or preloaded onto our liner equipment

The ports we serve are well experienced in handling all kinds of projects





## LINE EQUIPMENT - RORO





## SUMMARY

#### Truly sustainable

By building a large open system that is adopted for any type of cargo, be it containers, roro or project cargoes, we consolidate the volumes and reduces the environmental impact. Helping the industry reach the tier 3 targets in SBT.

Flexibility and redundancy

With a large fleet we secure a reliable service.

#### **Experienced Team**

We have served the North of Finland and Sweden since 2005 and have hence vast experience in how to operate a service under the conditions given.

## How to start liner traffic from Vaasa?

- Port infra
- Regular cargo flows
- Port cost
- T-vessels to start with

## THANK YOU FOR YOUR ATTENTION!

### WALLENIUS = SOL°



Elvir Dzanic Chief Executive Officer

elvir.dzanic@wallenius-sol.com + 46 31 354 40 29



Jonas Wåhl